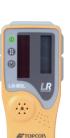

#### Laser Receiver LS-80L Grade information channels 11 (+high/low out of range) On-Grade precision High precision: ±1 mm, Normal precision: ±2 mm Audible on-grade alarm Yes 9 Vdc alkaline Power Battery life Approx. 120 hrs Auto shut-off After 30 minutes w/o beam detection

# LS-80L long range receiver

- Two way communication for height alert and laser battery status
- 5 levels of LCD display precision
- Extended battery life
- Ouick find sensor
- "SmartClamp" adjustable rod clamp
- Auto shut-off