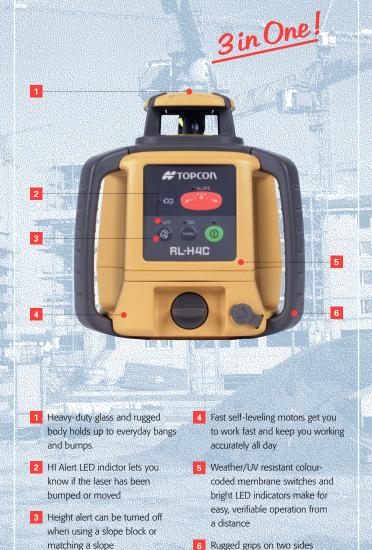

> High horizontal accuracy - One button operation

- High speed self-leveling
- Rough housing waterproofed IP66

6 Rugged grips on two sides