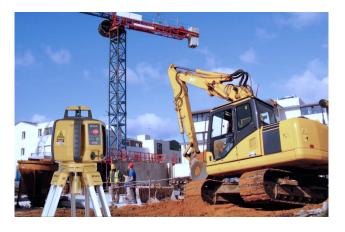

# **CONSTRUCTION LASER**

- Three lasers in one
- High horizontal accuracy Simple, intuitive slope capability with automatic cross axis self-leveling Long range

## One laser, all functionalities included

Looking for a proven, rugged, reliable General Construction laser. A laser you can count on to increase quality and efficiency, a laser that provides maximum impact at a minimum price. You've found it. The RL-H4C Construction laser to meets all of your job site needs, from layout to grade control.