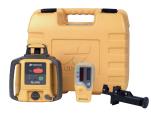

# **RL-H4C Package**

- Long range receiver
- Sensor holder
- Manual
- New tough carrying case

# LS-80L long range receiver

- Two way communication for height alert and laser battery status
- 5 levels of LCD display precision
- Extended battery life
- Ouick find sensor
- "SmartClamp" adjustable rod clamp
- Auto shut-off