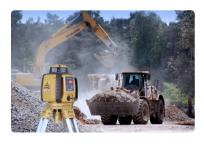

#### Slope function

- Slope matching capabilities to  $\pm 5\%$
- 600 rpm rotation speed
- Machine control usage

## Long range function

- High-Speed self-leveling
- Long Ø 800m operating range
- 60 hour operating time with rechargebles

# **Key Features**

- Simple, intuitive slope match capability with automatic cross axis self-leveling
- Long-Distance sensor
- Automatic height alert
- Machine control
- compatible 600 rpm
- Optimally focused beam provides long Ø 800m operating range